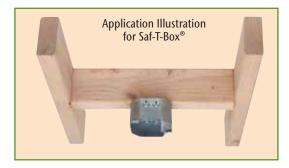

## **Specification Sheet Saf-T-Box**<sup>®</sup>

Heavy Duty Support for New Construction or Where Attic is Accessible

Item Number 01050