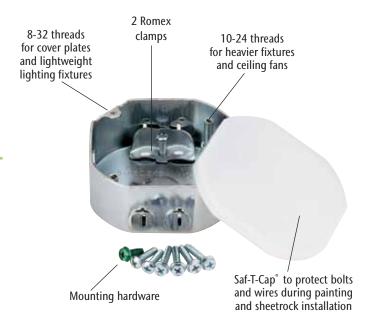

## **Specifications**

- For fixture support of 150 lbs. or less
- · Acceptable for fan support of 70 lbs. or less
- Heavy duty, 15.5 cubic inch dual mount\* electrical box
- Box depth 11/2"
- 3 1/2" Romex or conduit knockouts
- Includes 2 sets of Romex knockouts and integral Romex clamps

## US PATENT NO. 5,860,548

Includes Mounting Hardware and Instructions.

Meets or Exceeds UL Standards Regarding Exposed Threads Within Box.

Meets or Exceeds NEC® Safety Codes.

\*Dual Mount = Box is threaded for 8-32 (ideal for box covers and lightweight fixtures) and 10-24 screws (ideal for heavier fixtures and ceiling fans).